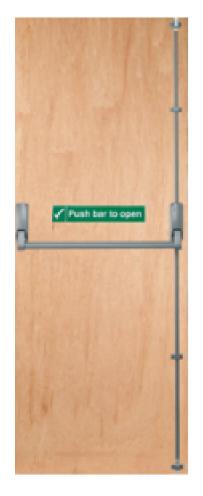

## Supply and Fit PRICE: £600

44mm Solid Core Blank Plywood Flush FD30 Fire Door Part E - Certifire Approved.

Includes:

- Firestop and 3no Hinges
- Intumescent Strips
- Optional Thumbturn lock and release

## Supply and Fit PRICE: £700

44mm Solid Core Blank Plywood Flush FD60 Fire Door Part E - Certifire Approved.

Includes:

- Firestop and 3no Hinges
- Intumescent Strips
- Optional Thumbturn lock and release