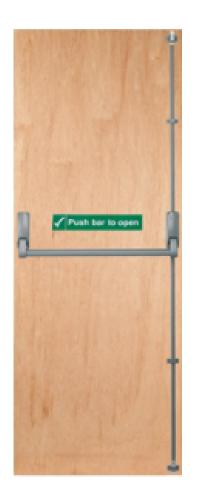

## Supply and Fit PRICE: £600

44mm Solid Core Blank Plywood Flush FD30 Fire Door Part E - Certifire Approved.

Includes:

- Firestop and 3no Hinges
- Intumescent Strips
- Optional Thumbturn lock and release

## Supply and Fit PRICE: £700

44mm Solid Core Blank Plywood Flush FD60 Fire Door Part E - Certifire Approved.

Includes:

- Firestop and 3no Hinges
- Intumescent Strips
- Optional Thumbturn lock and release