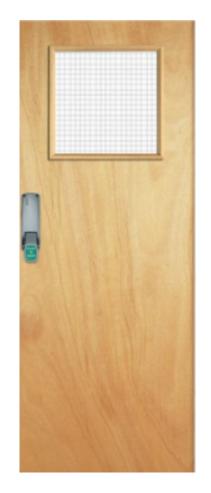

## Supply and Fit PRICE: £900

44mm Plywood Flush Georgian Wired Glazed FD30 Fire Door Part E - Certifire Approved.

Includes:

- Firestop and 3no Hinges
- Intumescent Strips
- Optional Thumbturn lock and release