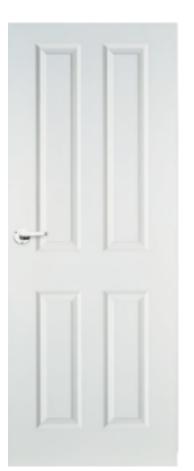

#### Supply and Fit PRICE: £600

44mm White Smooth 4 Panel FD30 Fire Door Part E - Certifire Approved.

## Supply and Fit PRICE: £600

44mm White Smooth Moulded FD30 Fire Door Part E - Certifire Approved.

Includes:

- Firestop and 3no Hinges
- Intumescent Strips
- Optional Thumbturn lock and release

24/7 LTD ETRO-PAT