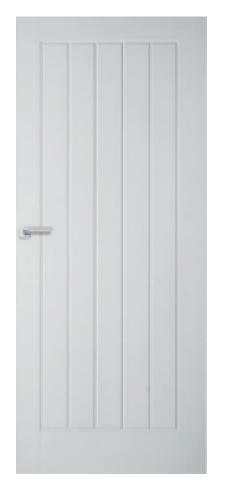

## Supply and Fit PRICE: £600

44mm White Smooth Moulded FD30 Fire Door Part E - Certifire Approved.

Includes:

- Firestop and 3no Hinges
- Intumescent Strips
- Optional Thumbturn lock and release

24/7 LTD ETRO-PAT